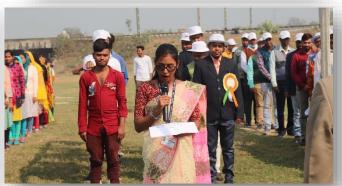

## **Annual Sports of Plassey College:**

Annual Sport is the most attractive event in every College. The Annual Sports of Plassey College took place on a grand scale in the college playground on 24<sup>th</sup> December 2022. The students decorated the playground with flags and festoons of different colours and flowers. The students made a Dias at the southwestern corner of the ground. Many enthusiasts, guardians, and many more gathered around the boundary of the playground. The annual sports meet started after a march past the students' programme.

Many students participated in competitions of Annual Sport. The participants put on vests and socks. There were 100m, 200m, 400m, 1500m run, long jump, high jump, shot-put, discus and Javelin throw both for men and women and musical chair only for women. Among these, the most attractive event was the musical chair. The President of the Governing Body of Plassey College presided over the function. Samir Ghosh, a famous footballer was the Chief Guest. Both distributed the prizes among the winners. The Principal Dr Basant Kumar Pradhan encouraged the students to be disciplined in every field of life. The sports meet ended with a vote of thanks to the President, the Chief Guest and everyone for making this Annual Sport of Plassey College a huge success. The experience left a good impression on all.