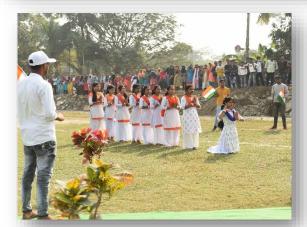

## **Annual Sports of Plassey College:**

Annual Sport is the most attractive event in every College. The Annual Sports of Plassey College took place on a grand scale in the college playground on 24<sup>th</sup> December 2022. The students decorated the playground with flags and festoons of different colours and flowers. The students made a Dias at the southwestern corner of the ground. Many enthusiasts, guardians, and many more gathered around the boundary of the playground. The annual sports meet started after a march past the students' programme.

Many students participated in competitions of Annual Sport. The participants put on vests and socks. There were 100m, 200m, 400m, 1500m run, long jump, high jump, shot-put, discus and Javelin throw both for men and women and musical chair only for women. Among these, the most attractive event was the musical chair. The President of the Governing Body of Plassey College presided over the function. Samir Ghosh, a famous footballer was the Chief Guest. Both distributed the prizes among the winners. The Principal Dr Basant Kumar Pradhan encouraged the students to be disciplined in every field of life. The sports meet ended with a vote of thanks to the President, the Chief Guest and everyone for making this Annual Sport of Plassey College a huge success. The experience left a good impression on all.