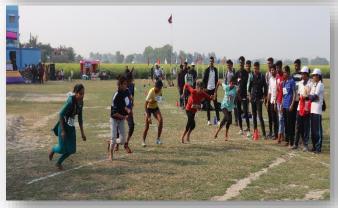

Many students participated in competitions of Annual Sport. The participants put on vests and socks. There were 100m, 200m, 400m, 1500m run, long jump, high jump, shot-put, discus and Javelin throw both for men and women and musical chair only for women. Among these, the most attractive event was the musical chair. The President of the Governing Body of Plassey College presided over the function. Samir Ghosh, a famous footballer was the Chief Guest. Both distributed the prizes among the winners. The Principal Dr Basant Kumar Pradhan encouraged the students to be disciplined in every field of life. The sports meet ended with a vote of thanks to the President, the Chief Guest and everyone for making this Annual Sport of Plassey College a huge success. The experience left a good impression on all.