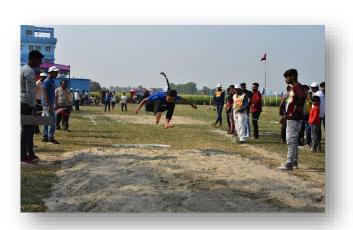

## **Annual Sports of Plassey College:**

Annual Sport is the most attractive event in every College. The Annual Sports of Plassey College took place on a grand scale in the college playground on 24<sup>th</sup> December 2022. The students decorated the playground with flags and festoons of different colours and flowers. The students made a Dias at the southwestern corner of the ground. Many enthusiasts, guardians, and many more gathered around the boundary of the playground. The annual sports meet started after a march past the students' programme.

Many students participated in competitions of Annual Sport. The participants put on vests and socks. There were 100m, 200m, 400m, 1500m run, long jump, high jump, shot-put, discus and Javelin throw both for men and women and musical chair only for women. Among these, the most attractive event was the musical chair. The President of the Governing Body of Plassey College presided over the function. Samir Ghosh, a famous footballer was the Chief Guest. Both distributed the prizes among the winners. The Principal Dr Basant Kumar Pradhan encouraged the students to be disciplined in every field of life. The sports meet ended with a vote of thanks to the President, the Chief Guest and everyone for making this Annual Sport of Plassey College a huge success. The experience left a good impression on all.