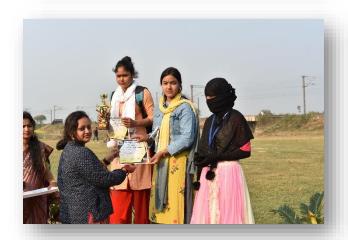

Many students participated in competitions of Annual Sport. The participants put on vests and socks. There were 100m, 200m, 400m, 1500m run, long jump, high jump, shot-put, discus and Javelin throw both for men and women and musical chair only for women. Among these, the most attractive event was the musical chair. The President of the Governing Body of Plassey College presided over the function. Samir Ghosh, a famous footballer was the Chief Guest. Both distributed the prizes among the winners. The Principal Dr Basant Kumar Pradhan encouraged the students to be disciplined in every field of life. The sports meet ended with a vote of thanks to the President, the Chief Guest and everyone for making this Annual Sport of Plassey College a huge success. The experience left a good impression on all.