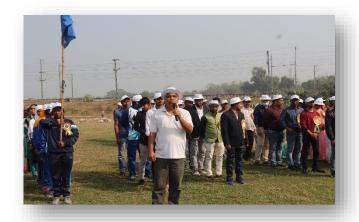

## **Annual Sports of Plassey College:**

Annual Sport is the most attractive event in every College. The Annual Sports of Plassey College took place on a grand scale in the college playground on 24<sup>th</sup> December 2022. The students decorated the playground with flags and festoons of different colours and flowers. The students made a Dias at the southwestern corner of the ground. Many enthusiasts, guardians, and many more gathered around the boundary of the playground. The annual sports meet started after a march past the students' programme.

Many students participated in competitions of Annual Sport. The participants put on vests and socks. There were 100m, 200m, 400m, 1500m run, long jump, high jump, shot-put, discus and Javelin throw both for men and women and musical chair only for women. Among these, the most attractive event was the musical chair. The President of the Governing Body of Plassey College presided over the function. Samir Ghosh, a famous footballer was the Chief Guest. Both distributed the prizes among the winners. The Principal Dr Basant Kumar Pradhan encouraged the students to be disciplined in every field of life. The sports meet ended with a vote of thanks to the President, the Chief Guest and everyone for making this Annual Sport of Plassey College a huge success. The experience left a good impression on all.