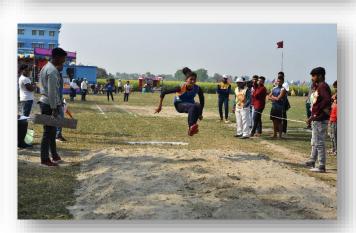

Many students participated in competitions of Annual Sport. The participants put on vests and socks. There were 100m, 200m, 400m, 1500m run, long jump, high jump, shot-put, discus and Javelin throw both for men and women and musical chair only for women. Among these, the most attractive event was the musical chair. The President of the Governing Body of Plassey College presided over the function. Samir Ghosh, a famous footballer was the Chief Guest. Both distributed the prizes among the winners. The Principal Dr Basant Kumar Pradhan encouraged the students to be disciplined in every field of life. The sports meet ended with a vote of thanks to the President, the Chief Guest and everyone for making this Annual Sport of Plassey College a huge success. The experience left a good impression on all.