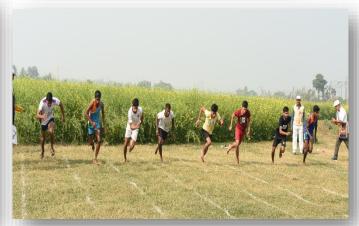

Many students participated in competitions of Annual Sport. The participants put on vests and socks. There were 100m, 200m, 400m, 1500m run, long jump, high jump, shot-put, discus and Javelin throw both for men and women and musical chair only for women. Among these, the most attractive event was the musical chair. The President of the Governing Body of Plassey College presided over the function. Samir Ghosh, a famous footballer was the Chief Guest. Both distributed the prizes among the winners. The Principal Dr Basant Kumar Pradhan encouraged the students to be disciplined in every field of life. The sports meet ended with a vote of thanks to the President, the Chief Guest and everyone for making this Annual Sport of Plassey College a huge success. The experience left a good impression on all.