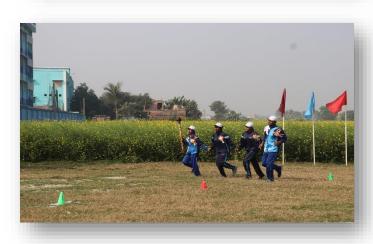

## **Annual Sports of Plassey College:**

Annual Sport is the most attractive event in every College. The Annual Sports of Plassey College took place on a grand scale in the college playground on 24<sup>th</sup> December 2022. The students decorated the playground with flags and festoons of different colours and flowers. The students made a Dias at the southwestern corner of the ground. Many enthusiasts, guardians, and many more gathered around the boundary of the playground. The annual sports meet started after a march past the students' programme.

Many students participated in competitions of Annual Sport. The participants put on vests and socks. There were 100m, 200m, 400m, 1500m run, long jump, high jump, shot-put, discus and Javelin throw both for men and women and musical chair only for women. Among these, the most attractive event was the musical chair. The President of the Governing Body of Plassey College presided over the function. Samir Ghosh, a famous footballer was the Chief Guest. Both distributed the prizes among the winners. The Principal Dr Basant Kumar Pradhan encouraged the students to be disciplined in every field of life. The sports meet ended with a vote of thanks to the President, the Chief Guest and everyone for making this Annual Sport of Plassey College a huge success. The experience left a good impression on all.