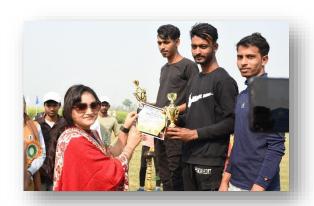

Many students participated in competitions of Annual Sport. The participants put on vests and socks. There were 100m, 200m, 400m, 1500m run, long jump, high jump, shot-put, discus and Javelin throw both for men and women and musical chair only for women. Among these, the most attractive event was the musical chair. The President of the Governing Body of Plassey College presided over the function. Samir Ghosh, a famous footballer was the Chief Guest. Both distributed the prizes among the winners. The Principal Dr Basant Kumar Pradhan encouraged the students to be disciplined in every field of life. The sports meet ended with a vote of thanks to the President, the Chief Guest and everyone for making this Annual Sport of Plassey College a huge success. The experience left a good impression on all.