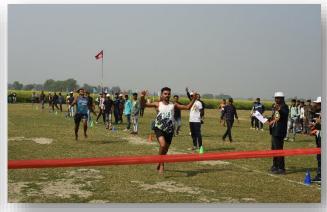

Many students participated in competitions of Annual Sport. The participants put on vests and socks. There were 100m, 200m, 400m, 1500m run, long jump, high jump, shot-put, discus and Javelin throw both for men and women and musical chair only for women. Among these, the most attractive event was the musical chair. The President of the Governing Body of Plassey College presided over the function. Samir Ghosh, a famous footballer was the Chief Guest. Both distributed the prizes among the winners. The Principal Dr Basant Kumar Pradhan encouraged the students to be disciplined in every field of life. The sports meet ended with a vote of thanks to the President, the Chief Guest and everyone for making this Annual Sport of Plassey College a huge success. The experience left a good impression on all.