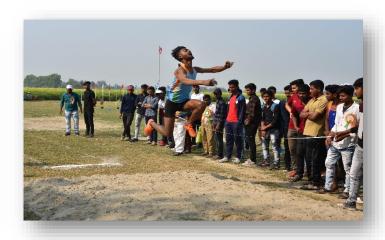

## **Annual Sports of Plassey College:**

Annual Sport is the most attractive event in every College. The Annual Sports of Plassey College took place on a grand scale in the college playground on 24<sup>th</sup> December 2022. The students decorated the playground with flags and festoons of different colours and flowers. The students made a Dias at the southwestern corner of the ground. Many enthusiasts, guardians, and many more gathered around the boundary of the playground. The annual sports meet started after a march past the students' programme.

Many students participated in competitions of Annual Sport. The participants put on vests and socks. There were 100m, 200m, 400m, 1500m run, long jump, high jump, shot-put, discus and Javelin throw both for men and women and musical chair only for women. Among these, the most attractive event was the musical chair. The President of the Governing Body of Plassey College presided over the function. Samir Ghosh, a famous footballer was the Chief Guest. Both distributed the prizes among the winners. The Principal Dr Basant Kumar Pradhan encouraged the students to be disciplined in every field of life. The sports meet ended with a vote of thanks to the President, the Chief Guest and everyone for making this Annual Sport of Plassey College a huge success. The experience left a good impression on all.