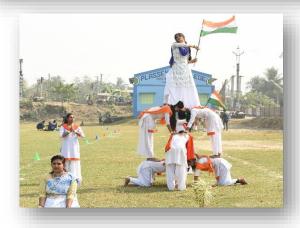

## **Annual Sports of Plassey College:**

Annual Sport is the most attractive event in every College. The Annual Sports of Plassey College took place on a grand scale in the college playground on 24<sup>th</sup> December 2022. The students decorated the playground with flags and festoons of different colours and flowers. The students made a Dias at the southwestern corner of the ground. Many enthusiasts, guardians, and many more gathered around the boundary of the playground. The annual sports meet started after a march past the students' programme.