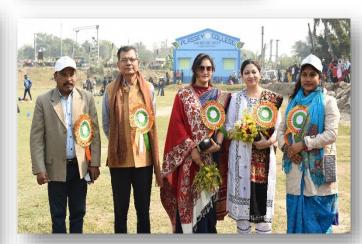

Many students participated in competitions of Annual Sport. The participants put on vests and socks. There were 100m, 200m, 400m, 1500m run, long jump, high jump, shot-put, discus and Javelin throw both for men and women and musical chair only for women. Among these, the most attractive event was the musical chair. The President of the Governing Body of Plassey College presided over the function. Samir Ghosh, a famous footballer was the Chief Guest. Both distributed the prizes among the winners. The Principal Dr Basant Kumar Pradhan encouraged the students to be disciplined in every field of life. The sports meet ended with a vote of thanks to the President, the Chief Guest and everyone for making this Annual Sport of Plassey College a huge success. The experience left a good impression on all.