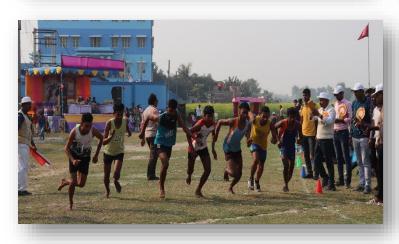

## **Annual Sports of Plassey College:**

Annual Sport is the most attractive event in every College. The Annual Sports of Plassey College took place on a grand scale in the college playground on 24<sup>th</sup> December 2022. The students decorated the playground with flags and festoons of different colours and flowers. The students made a Dias at the southwestern corner of the ground. Many enthusiasts, guardians, and many more gathered around the boundary of the playground. The annual sports meet started after a march past the students' programme.

Many students participated in competitions of Annual Sport. The participants put on vests and socks. There were 100m, 200m, 400m, 1500m run, long jump, high jump, shot-put, discus and Javelin throw both for men and women and musical chair only for women. Among these, the most attractive event was the musical chair. The President of the Governing Body of Plassey College presided over the function. Samir Ghosh, a famous footballer was the Chief Guest. Both distributed the prizes among the winners. The Principal Dr Basant Kumar Pradhan encouraged the students to be disciplined in every field of life. The sports meet ended with a vote of thanks to the President, the Chief Guest and everyone for making this Annual Sport of Plassey College a huge success. The experience left a good impression on all.