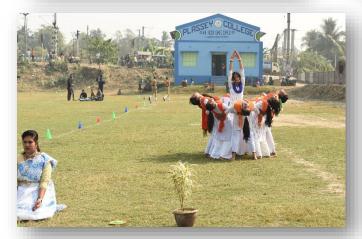

## **Annual Sports of Plassey College:**

Annual Sport is the most attractive event in every College. The Annual Sports of Plassey College took place on a grand scale in the college playground on 24<sup>th</sup> December 2022. The students decorated the playground with flags and festoons of different colours and flowers. The students made a Dias at the southwestern corner of the ground. Many enthusiasts, guardians, and many more gathered around the boundary of the playground. The annual sports meet started after a march past the students' programme.

Many students participated in competitions of Annual Sport. The participants put on vests and socks. There were 100m, 200m, 400m, 1500m run, long jump, high jump, shot-put, discus and Javelin throw both for men and women and musical chair only for women. Among these, the most attractive event was the musical chair. The President of the Governing Body of Plassey College presided over the function. Samir Ghosh, a famous footballer was the Chief Guest. Both distributed the prizes among the winners. The Principal Dr Basant Kumar Pradhan encouraged the students to be disciplined in every field of life. The sports meet ended with a vote of thanks to the President, the Chief Guest and everyone for making this Annual Sport of Plassey College a huge success. The experience left a good impression on all.