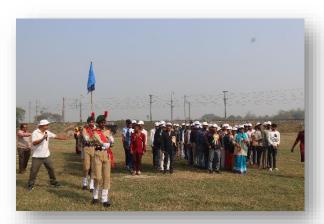

## **Annual Sports of Plassey College:**

Annual Sport is the most attractive event in every College. The Annual Sports of Plassey College took place on a grand scale in the college playground on 24<sup>th</sup> December 2022. The students decorated the playground with flags and festoons of different colours and flowers. The students made a Dias at the southwestern corner of the ground. Many enthusiasts, guardians, and many more gathered around the boundary of the playground. The annual sports meet started after a march past the students' programme.