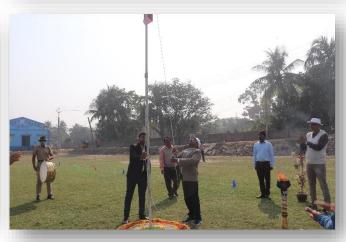

## **Annual Sports of Plassey College:**

Annual Sport is the most attractive event in every College. The Annual Sports of Plassey College took place on a grand scale in the college playground on 24<sup>th</sup> December 2022. The students decorated the playground with flags and festoons of different colours and flowers. The students made a Dias at the southwestern corner of the ground. Many enthusiasts, guardians, and many more gathered around the boundary of the playground. The annual sports meet started after a march past the students' programme.