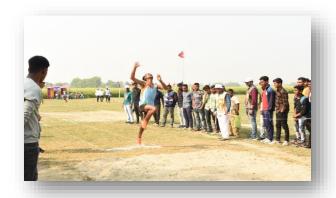

## **Annual Sports of Plassey College:**

Annual Sport is the most attractive event in every College. The Annual Sports of Plassey College took place on a grand scale in the college playground on 24<sup>th</sup> December 2022. The students decorated the playground with flags and festoons of different colours and flowers. The students made a Dias at the southwestern corner of the ground. Many enthusiasts, guardians, and many more gathered around the boundary of the playground. The annual sports meet started after a march past the students' programme.

Many students participated in competitions of Annual Sport. The participants put on vests and socks. There were 100m, 200m, 400m, 1500m run, long jump, high jump, shot-put, discus and Javelin throw both for men and women and musical chair only for women. Among these, the most attractive event was the musical chair. The President of the Governing Body of Plassey College presided over the function. Samir Ghosh, a famous footballer was the Chief Guest. Both distributed the prizes among the winners. The Principal Dr Basant Kumar Pradhan encouraged the students to be disciplined in every field of life. The sports meet ended with a vote of thanks to the President, the Chief Guest and everyone for making this Annual Sport of Plassey College a huge success. The experience left a good impression on all.