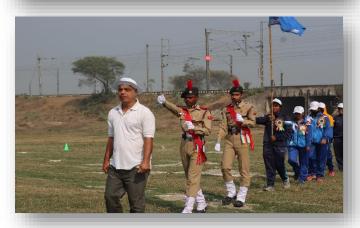

## **Annual Sports of Plassey College:**

Annual Sport is the most attractive event in every College. The Annual Sports of Plassey College took place on a grand scale in the college playground on 24<sup>th</sup> December 2022. The students decorated the playground with flags and festoons of different colours and flowers. The students made a Dias at the southwestern corner of the ground. Many enthusiasts, guardians, and many more gathered around the boundary of the playground. The annual sports meet started after a march past the students' programme.