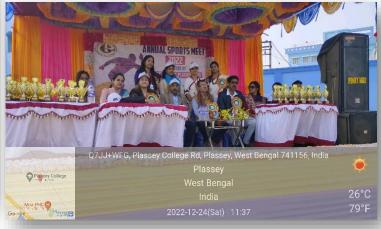

## **Annual Sports of Plassey College:**

Annual Sport is the most attractive event in every College. The Annual Sports of Plassey College took place on a grand scale in the college playground on 24<sup>th</sup> December 2022. The students decorated the playground with flags and festoons of different colours and flowers. The students made a Dias at the southwestern corner of the ground. Many enthusiasts, guardians, and many more gathered around the boundary of the playground. The annual sports meet started after a march past the students' programme.