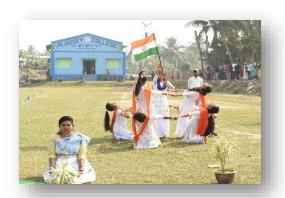

## **Annual Sports of Plassey College:**

Annual Sport is the most attractive event in every College. The Annual Sports of Plassey College took place on a grand scale in the college playground on 24<sup>th</sup> December 2022. The students decorated the playground with flags and festoons of different colours and flowers. The students made a Dias at the southwestern corner of the ground. Many enthusiasts, guardians, and many more gathered around the boundary of the playground. The annual sports meet started after a march past the students' programme.