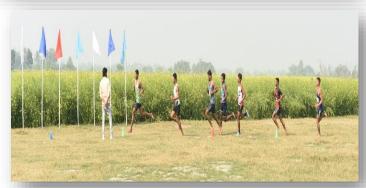

Many students participated in competitions of Annual Sport. The participants put on vests and socks. There were 100m, 200m, 400m, 1500m run, long jump, high jump, shot-put, discus and Javelin throw both for men and women and musical chair only for women. Among these, the most attractive event was the musical chair. The President of the Governing Body of Plassey College presided over the function. Samir Ghosh, a famous footballer was the Chief Guest. Both distributed the prizes among the winners. The Principal Dr Basant Kumar Pradhan encouraged the students to be disciplined in every field of life. The sports meet ended with a vote of thanks to the President, the Chief Guest and everyone for making this Annual Sport of Plassey College a huge success. The experience left a good impression on all.