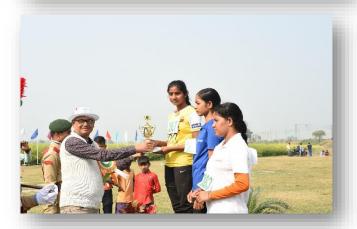

Many students participated in competitions of Annual Sport. The participants put on vests and socks. There were 100m, 200m, 400m, 1500m run, long jump, high jump, shot-put, discus and Javelin throw both for men and women and musical chair only for women. Among these, the most attractive event was the musical chair. The President of the Governing Body of Plassey College presided over the function. Samir Ghosh, a famous footballer was the Chief Guest. Both distributed the prizes among the winners. The Principal Dr Basant Kumar Pradhan encouraged the students to be disciplined in every field of life. The sports meet ended with a vote of thanks to the President, the Chief Guest and everyone for making this Annual Sport of Plassey College a huge success. The experience left a good impression on all.