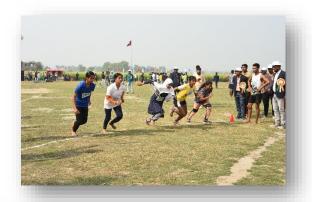

Many students participated in competitions of Annual Sport. The participants put on vests and socks. There were 100m, 200m, 400m, 1500m run, long jump, high jump, shot-put, discus and Javelin throw both for men and women and musical chair only for women. Among these, the most attractive event was the musical chair. The President of the Governing Body of Plassey College presided over the function. Samir Ghosh, a famous footballer was the Chief Guest. Both distributed the prizes among the winners. The Principal Dr Basant Kumar Pradhan encouraged the students to be disciplined in every field of life. The sports meet ended with a vote of thanks to the President, the Chief Guest and everyone for making this Annual Sport of Plassey College a huge success. The experience left a good impression on all.