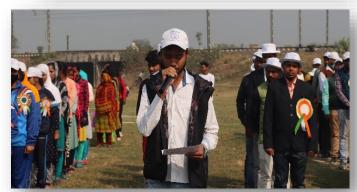

## **Annual Sports of Plassey College:**

Annual Sport is the most attractive event in every College. The Annual Sports of Plassey College took place on a grand scale in the college playground on 24<sup>th</sup> December 2022. The students decorated the playground with flags and festoons of different colours and flowers. The students made a Dias at the southwestern corner of the ground. Many enthusiasts, guardians, and many more gathered around the boundary of the playground. The annual sports meet started after a march past the students' programme.

Many students participated in competitions of Annual Sport. The participants put on vests and socks. There were 100m, 200m, 400m, 1500m run, long jump, high jump, shot-put, discus and Javelin throw both for men and women and musical chair only for women. Among these, the most attractive event was the musical chair. The President of the Governing Body of Plassey College presided over the function. Samir Ghosh, a famous footballer was the Chief Guest. Both distributed the prizes among the winners. The Principal Dr Basant Kumar Pradhan encouraged the students to be disciplined in every field of life. The sports meet ended with a vote of thanks to the President, the Chief Guest and everyone for making this Annual Sport of Plassey College a huge success. The experience left a good impression on all.