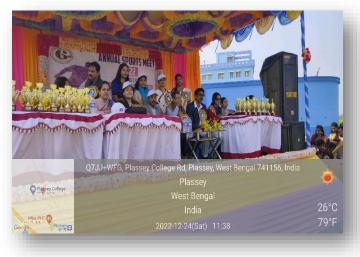

## **Annual Sports of Plassey College:**

Annual Sport is the most attractive event in every College. The Annual Sports of Plassey College took place on a grand scale in the college playground on 24<sup>th</sup> December 2022. The students decorated the playground with flags and festoons of different colours and flowers. The students made a Dias at the southwestern corner of the ground. Many enthusiasts, guardians, and many more gathered around the boundary of the playground. The annual sports meet started after a march past the students' programme.