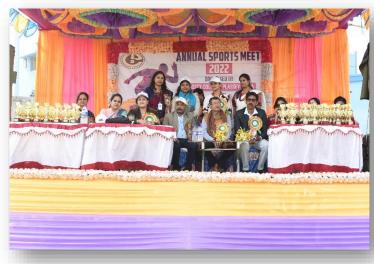

## **Annual Sports of Plassey College:**

Annual Sport is the most attractive event in every College. The Annual Sports of Plassey College took place on a grand scale in the college playground on 24<sup>th</sup> December 2022. The students decorated the playground with flags and festoons of different colours and flowers. The students made a Dias at the southwestern corner of the ground. Many enthusiasts, guardians, and many more gathered around the boundary of the playground. The annual sports meet started after a march past the students' programme.

Many students participated in competitions of Annual Sport. The participants put on vests and socks. There were 100m, 200m, 400m, 1500m run, long jump, high jump, shot-put, discus and Javelin throw both for men and women and musical chair only for women. Among these, the most attractive event was the musical chair. The President of the Governing Body of Plassey College presided over the function. Samir Ghosh, a famous footballer was the Chief Guest. Both distributed the prizes among the winners. The Principal Dr Basant Kumar Pradhan encouraged the students to be disciplined in every field of life. The sports meet ended with a vote of thanks to the President, the Chief Guest and everyone for making this Annual Sport of Plassey College a huge success. The experience left a good impression on all.