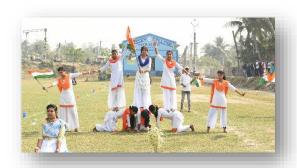

## **Annual Sports of Plassey College:**

Annual Sport is the most attractive event in every College. The Annual Sports of Plassey College took place on a grand scale in the college playground on 24<sup>th</sup> December 2022. The students decorated the playground with flags and festoons of different colours and flowers. The students made a Dias at the southwestern corner of the ground. Many enthusiasts, guardians, and many more gathered around the boundary of the playground. The annual sports meet started after a march past the students' programme.