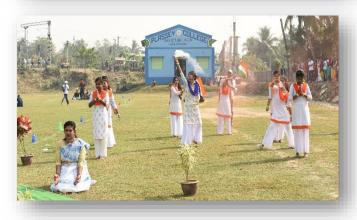

## **Annual Sports of Plassey College:**

Annual Sport is the most attractive event in every College. The Annual Sports of Plassey College took place on a grand scale in the college playground on 24<sup>th</sup> December 2022. The students decorated the playground with flags and festoons of different colours and flowers. The students made a Dias at the southwestern corner of the ground. Many enthusiasts, guardians, and many more gathered around the boundary of the playground. The annual sports meet started after a march past the students' programme.