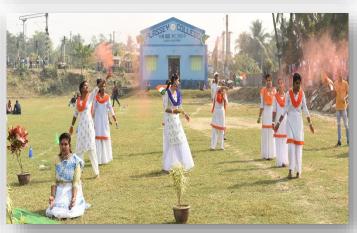

## **Annual Sports of Plassey College:**

Annual Sport is the most attractive event in every College. The Annual Sports of Plassey College took place on a grand scale in the college playground on 24<sup>th</sup> December 2022. The students decorated the playground with flags and festoons of different colours and flowers. The students made a Dias at the southwestern corner of the ground. Many enthusiasts, guardians, and many more gathered around the boundary of the playground. The annual sports meet started after a march past the students' programme.

Many students participated in competitions of Annual Sport. The participants put on vests and socks. There were 100m, 200m, 400m, 1500m run, long jump, high jump, shot-put, discus and Javelin throw both for men and women and musical chair only for women. Among these, the most attractive event was the musical chair. The President of the Governing Body of Plassey College presided over the function. Samir Ghosh, a famous footballer was the Chief Guest. Both distributed the prizes among the winners. The Principal Dr Basant Kumar Pradhan encouraged the students to be disciplined in every field of life. The sports meet ended with a vote of thanks to the President, the Chief Guest and everyone for making this Annual Sport of Plassey College a huge success. The experience left a good impression on all.