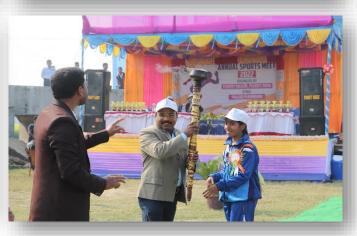

Many students participated in competitions of Annual Sport. The participants put on vests and socks. There were 100m, 200m, 400m, 1500m run, long jump, high jump, shot-put, discus and Javelin throw both for men and women and musical chair only for women. Among these, the most attractive event was the musical chair. The President of the Governing Body of Plassey College presided over the function. Samir Ghosh, a famous footballer was the Chief Guest. Both distributed the prizes among the winners. The Principal Dr Basant Kumar Pradhan encouraged the students to be disciplined in every field of life. The sports meet ended with a vote of thanks to the President, the Chief Guest and everyone for making this Annual Sport of Plassey College a huge success. The experience left a good impression on all.