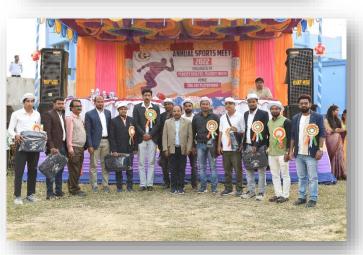

## **Annual Sports of Plassey College:**

Annual Sport is the most attractive event in every College. The Annual Sports of Plassey College took place on a grand scale in the college playground on 24<sup>th</sup> December 2022. The students decorated the playground with flags and festoons of different colours and flowers. The students made a Dias at the southwestern corner of the ground. Many enthusiasts, guardians, and many more gathered around the boundary of the playground. The annual sports meet started after a march past the students' programme.

Many students participated in competitions of Annual Sport. The participants put on vests and socks. There were 100m, 200m, 400m, 1500m run, long jump, high jump, shot-put, discus and Javelin throw both for men and women and musical chair only for women. Among these, the most attractive event was the musical chair. The President of the Governing Body of Plassey College presided over the function. Samir Ghosh, a famous footballer was the Chief Guest. Both distributed the prizes among the winners. The Principal Dr Basant Kumar Pradhan encouraged the students to be disciplined in every field of life. The sports meet ended with a vote of thanks to the President, the Chief Guest and everyone for making this Annual Sport of Plassey College a huge success. The experience left a good impression on all.