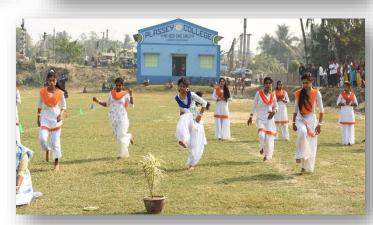

## **Annual Sports of Plassey College:**

Annual Sport is the most attractive event in every College. The Annual Sports of Plassey College took place on a grand scale in the college playground on 24<sup>th</sup> December 2022. The students decorated the playground with flags and festoons of different colours and flowers. The students made a Dias at the southwestern corner of the ground. Many enthusiasts, guardians, and many more gathered around the boundary of the playground. The annual sports meet started after a march past the students' programme.

Many students participated in competitions of Annual Sport. The participants put on vests and socks. There were 100m, 200m, 400m, 1500m run, long jump, high jump, shot-put, discus and Javelin throw both for men and women and musical chair only for women. Among these, the most attractive event was the musical chair. The President of the Governing Body of Plassey College presided over the function. Samir Ghosh, a famous footballer was the Chief Guest. Both distributed the prizes among the winners. The Principal Dr Basant Kumar Pradhan encouraged the students to be disciplined in every field of life. The sports meet ended with a vote of thanks to the President, the Chief Guest and everyone for making this Annual Sport of Plassey College a huge success. The experience left a good impression on all.