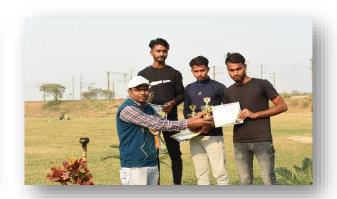

Many students participated in competitions of Annual Sport. The participants put on vests and socks. There were 100m, 200m, 400m, 1500m run, long jump, high jump, shot-put, discus and Javelin throw both for men and women and musical chair only for women. Among these, the most attractive event was the musical chair. The President of the Governing Body of Plassey College presided over the function. Samir Ghosh, a famous footballer was the Chief Guest. Both distributed the prizes among the winners. The Principal Dr Basant Kumar Pradhan encouraged the students to be disciplined in every field of life. The sports meet ended with a vote of thanks to the President, the Chief Guest and everyone for making this Annual Sport of Plassey College a huge success. The experience left a good impression on all.