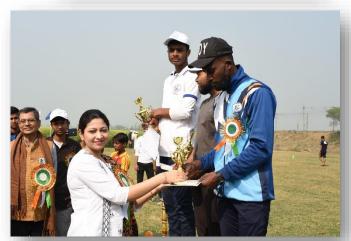

Many students participated in competitions of Annual Sport. The participants put on vests and socks. There were 100m, 200m, 400m, 1500m run, long jump, high jump, shot-put, discus and Javelin throw both for men and women and musical chair only for women. Among these, the most attractive event was the musical chair. The President of the Governing Body of Plassey College presided over the function. Samir Ghosh, a famous footballer was the Chief Guest. Both distributed the prizes among the winners. The Principal Dr Basant Kumar Pradhan encouraged the students to be disciplined in every field of life. The sports meet ended with a vote of thanks to the President, the Chief Guest and everyone for making this Annual Sport of Plassey College a huge success. The experience left a good impression on all.